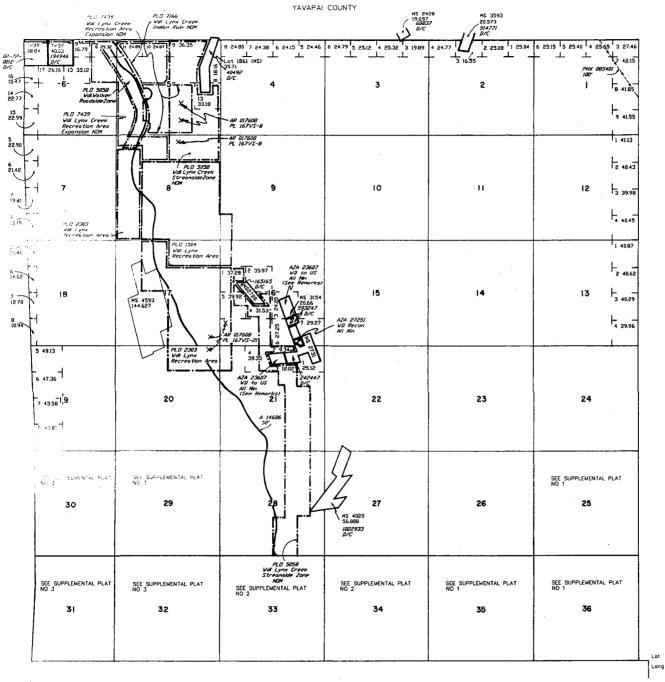

Id = CR

Admin State = AZ

Geo State =

Casetype Begins With

Case Disp Txt = AUTHORIZED, CLOSED, EXPIRED, PENDING, REJECTED, RELINQUISHED, VOID, WITHDRAWN

Mer Twp Rng = 14 0130N 0010W

Section = 036,999

Mtrs =

Commodity =

Commodity Txt =

Pending Org =

Pend Org Decode =

**Total Rows Returned:** 

1

RUN TIME: 10:50 AM

Adm State: AZ

UNITED STATES DEPARTMENT OF INTERIOR
BUREAU OF LAND MANAGEMENT
GEOGRAPHIC REPORT WITH LAND
Sorted by Meridian Township Range

**RUN DATE:** 

12/04/2012

Page 1 of 1

Serial Number:

**AZPHX** 0086681

**Total Case Acres:** 

59.470

 Casetype
 Case Disp
 14
 0130N
 0010W
 Sect
 Sur Typ
 Sur Num
 Suff
 Subdivision
 Act Pend

 289100
 AUTHORIZED
 036
 FF
 1
 \$2\$\$2\$\$;

#### TOWNSHIP 13 NORTH RANGE 1 WEST OF THE GILA AND SALT RIVER MERIDIAN, ARIZONA



STATUS OF PUBLIC DOMAIN LAND AND MINERAL TITLES

| RESURVEY | ORIGINAL SURVEY |    |    |                   |  |
|----------|-----------------|----|----|-------------------|--|
| TRACT NO | T               | R  | æc | SUBDIVISION       |  |
| 37       | 139             | ۱w | 6  | LOT 3             |  |
| 38       | 138             | 1₩ | 33 | W1/2NW1/4SW1/4NE  |  |
|          | 13N             | 1W | 33 | W1/25W1/45W1/4NE  |  |
|          | 13N             | 1W | 33 | SE1/4NW1/4SW1/4NE |  |
|          | 13N             | 1₩ | 33 | LOT 7             |  |
|          |                 |    |    |                   |  |
|          |                 |    |    |                   |  |
|          | _               |    |    |                   |  |

FOR ORDERS AFFECTING DISPOSAL OR USE OF UNDE