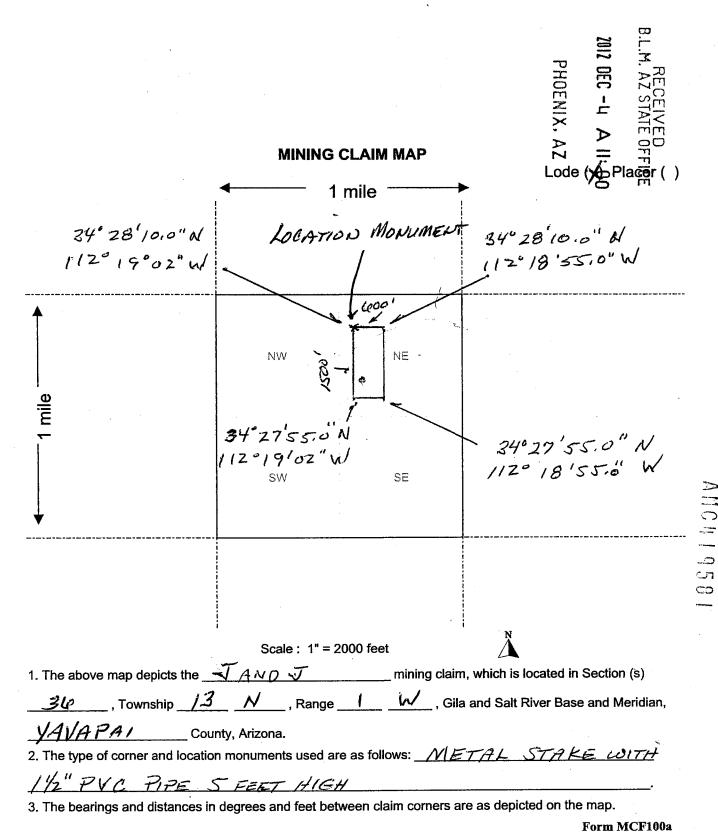

|                                         |                        |
|                                                                                                 |                                         | ·                      |
| DATED AND POSTED on the ground this 3120 day of DEC                                             | C-, 20/2                                |                        |
| LOCATOR (S) WARREN SMITH                                                                        |                                         |                        |
|                                                                                                 |                                         |                        |



Revised July 2005

This form is available from the Arizona Department of Mines & Mineral Resources and may be reproduced.

B: 4922 P: 413 12 / 2 09:54:50 AM Leslie M. Hoffman OFFICIAL RECORDS OF YEVER COUNTY \$10.00 WARREN SMITH 2012-0068671

| B: 4922 P: 413<br>\$10.00 Page: 1 of : | 12/03/2012 09:54:50<br>2 2012-0068671 | AM NML |
|----------------------------------------|---------------------------------------|--------|
|                                        |                                       |        |

| ,              | SEND TO!                                                                                               |               |                | 201                                     | 8.<br>[       |  |  |
|----------------|---------------------------------------