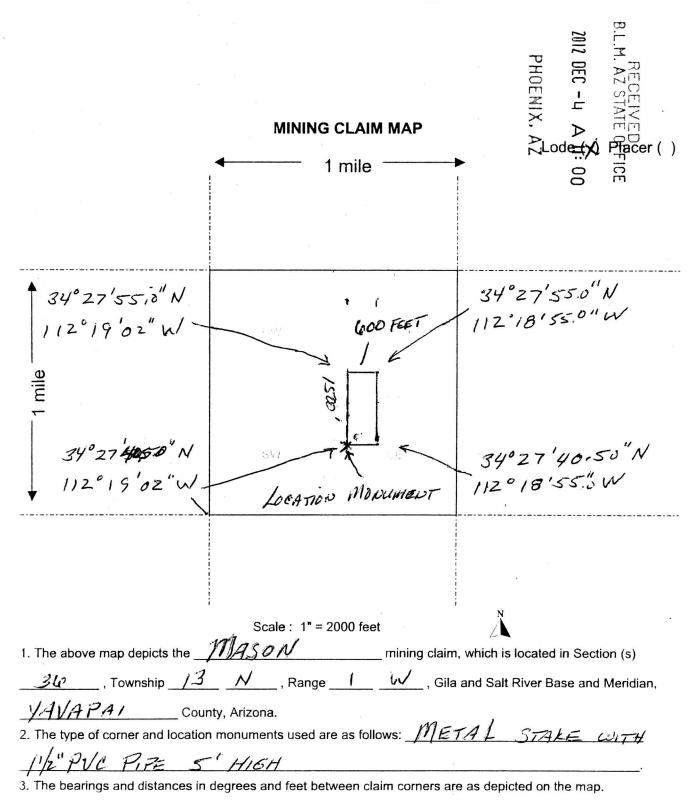

| LOW           | LA 2GE         | = 6                                     | RANDE         |  |  |
|                | BOULDERS                                                                                               |               |                |                                         | ******        |  |  |
|                | DATED AND POSTED on the ground this $370$ day of $DEc$                                                 | <u> </u>      | 20 <u>/Z</u> . |                                         |               |  |  |
|                | LOCATOR (s) WHEREN SMITH                                                                               |               |                |                                         |               |  |  |

Form MCF100 Revised July 2005



Form MCF100a Revised July 2005

This form is available from the Arizona Department of Mines & Mineral Resources and may be reproduced.

**RUN DATE:** 

12/04/2012 Page 1 of 1

Input Parameters for Geographic Report with Land

System Id = CR

Admin State = AZ

Geo State =

Casetype Begins With

Case Disp Txt = AUTHORIZED, CLOSED, EXPIRED, PENDING, REJECTED, RELINQUISHED, VOID, WITHDRAWN

Mer Twp Rng = 14 0130N 0010W

Section = 036,999

Mtrs =

Commodity =

Commodity Txt =

Pending Org =

Pend Org Decode =

**Total Rows Returned:** 

1

RUN TIME: 10:50 AM

Adm State: AZ

UNITED STATES DEPARTMENT OF INTERIOR
BUREAU OF LAND MANAGEMENT
GEOGRAPHIC REPORT WITH LAND
Sorted by Meridian Township Range

**RUN DATE:** 

12/04/2012

Page 1 of 1

Serial Number:

**AZPHX** 0086681

**Total Case Acres:*