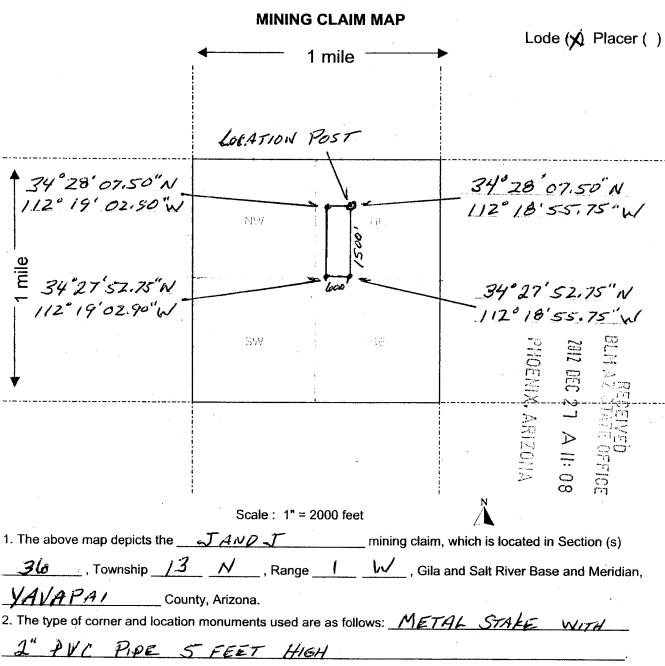

SMITH                                                                                                                                                                                                                                                                                                                                                                                                                                                                                                          | 2/25/           |                                                          | Form<br>Revised                  | <b>MCF100</b><br>July 2005 |

This form is available from the Arizona Department of Mines & Mineral Resources and may be reproduced.

LOCATOR: WARREN SMITH

DEC 3 2012

AMENDMENT AMC 419581



3. The bearings and distances in degrees and feet between claim corners are as depicted on the map.

Form MCF100a Revised July 2005

This form is available from the Arizona Department of Mines & Mineral Resources and may be reproduced.

RECURDERS MEMO: LEGIBILITY
QUESTIONABLE FOR GOOD REPRODUCTION

B: 4922 P: 414 12/03/2012 09:54:50 AM NML \$10.00 Page: 2 of 2 2012-0068672

B: 4923 P: 932 \$10.00 Page: 4 of 5 2012-0070192

| 24° 28' 10,0" N<br>112° 19° 02" W | MINING CLAIM MAP  1 mile  LOCATION MONUMENT