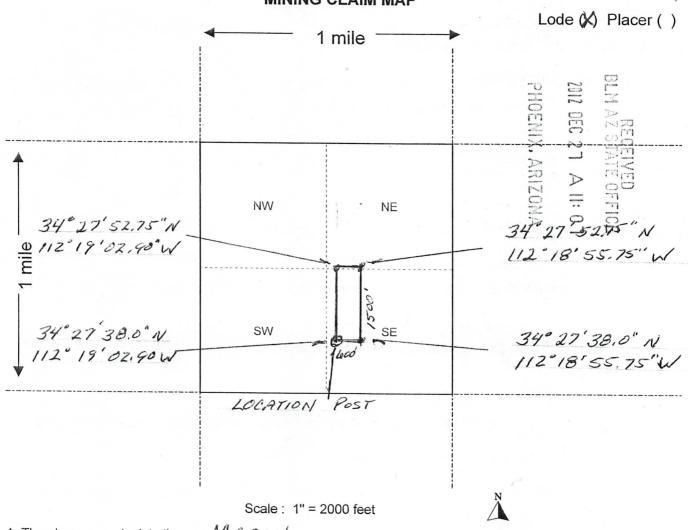

|
| BOULDERS                                                                                                          |
| DATED AND POSTED on the ground this 3RD day of DEC., 2012.                                                        |
| LOCATOR (s) WAZZEN SMITH                                                                                          |
| 1/25/2013 18                                                                                                      |
| ENTERED INTO COMPUTER  Form MCF100  Revised July 2005                                                             |

This form is available from the Arizona Department of Mines & Mineral Resources and may be reproduced.

1mc 4/9582

CLAIM: MASON

LUCATOR: WARREN SMITH

DEC 3, 2012

AMENT AMC 419582 WH WAS



| The above map depicts the          | MASON                 | mining claim, which is located in Section (s) |
|------------------------------------|-----------------------|-----------------------------------------------|
| <u>36</u> , Township <u>13</u>     | //, Range/            | , Gila and Salt River Base and Meridiar       |
| YAVAPAI Count                      | ty, Arizona.          |                                               |
| 2. The type of corner and location | monuments used are as | follows: METAL STAKE WITH                     |
| 1" PVC F                           | PE 4 FEE              | T HIGH                                        |

3. The bearings and distances in degrees and feet between claim corners are as depicted on the map.

Form MCF100a Revised July 2005